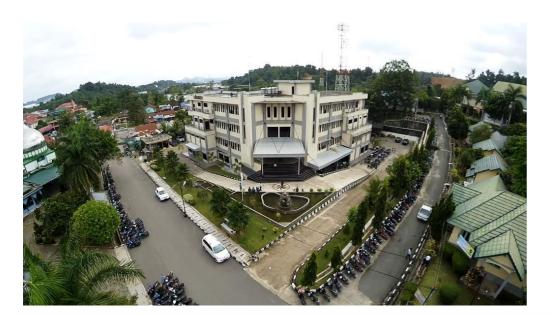

Politeknik Negeri Samarinda is one of the Indonesia leading vocational institutions. We encourage students from across the world to participate in our Summer Camp in the heart of the world forest, East Kalimantan.