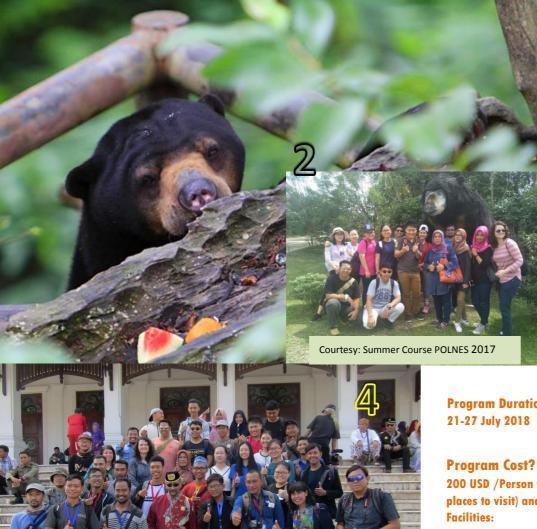

## **Community Engagement**

Come together as a group and hence the term community while sharing knowledge and ideas to help local to develope their soft skilll.

- 1. Bukit Bengkirai
- **KWPLH Sun Bear**
- **Mahakam River**
- Mulawarman Museum
- Erau traditional cultural event

**Program Duration:** 

200 USD /Person for on land transport (from and to places to visit) and guide

- Free Accomodation (breakfast included), 2 pax/room
- Lunch
- **Local Transport during the Program**